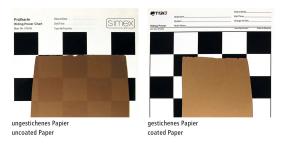

#### Application:

We recommend the golden stamping ink 8710 P for the marking of dark as well light materials such as Brochures, metal and plastic films, lacquered panels and wood, unpainted metals. But it is also very suitable for various rubber and plastic types.