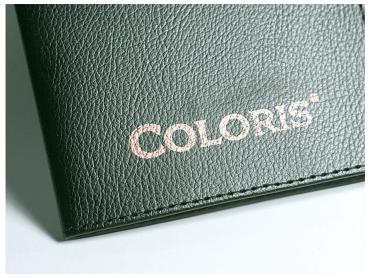

# **COLORIS**<sup>®</sup>

Fast drying and excellent coverage golden special solvent based ink does not stick after drying and has a very high gloss. Based on the resin binder, this pigmented stamping ink is also suitable for applications with high working temperatures. This ink has an extremely high colour strength and light fastness and enables excellent markings on various materials; even porous surfaces can be very well marked.

#### Application:

We recommend the golden stamping ink 8710 P for the marking of dark as well light materials such as Brochures, metal and plastic films, lacquered panels and wood, unpainted metals. But it is also very suitable for various rubber and plastic types.