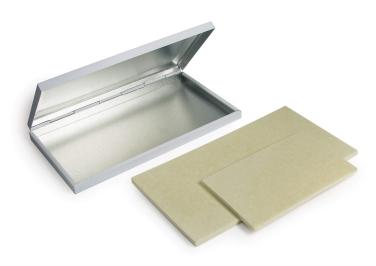

This metal box with the replaceable foam pad is meant for fine-pigmented stamping inks and volatile solvent inks, which cannot be used with a normal office stamp pad.

## **Properties:**

The secret of these pads is their foam construction, the surface of which is smooth and almost without texture – fibres stuck to the stamp are a thing of the past. It is not possible to over-ink the stamp block because it will only load with ink on the relief. This makes it possible to reproduce the finest lines and lettering.

## Pads Available:

Tin with 1 Soli plate Pad surface size:

Size 1: approx. 165x90mm Size 2: approx. 118x67mm

## Refill pack

(3 Soli plates per pack)