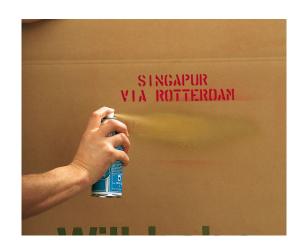

# Application:

SIGNO-EX P is especially suitable for covering old or incorrect inscriptions on cardboard boxes, paper bags and wooden crates. The colour of this ink is that of standard cardboard.

Able to be over-sprayed with new ink within a very short period.

#### Method:

We recommend using the spray can approximately 20 cm from the surface, spraying crossways over the surface several times to avoid drips.