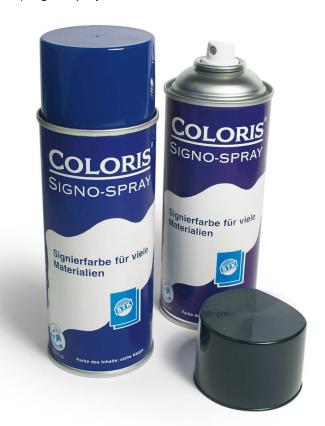

# SIGNO-Spray P

# **COLORIS**®

High quality ink with intensive colour available in 400ml spray cans. The propellent gas consists exclusively of an ecological mixture of propane/butane.

## **Properties:**

This marking ink is very economical, flexible, water-proof, quick drying and particularly colour fast. Moreover, the ink adheres to a large variety of materials. The colour pigments contained can be mixed up easily within a very short time without problems even after long periods of storage. The colour is indicated on the cap or label.

# Available standard sizes:

Spraycan 400ml