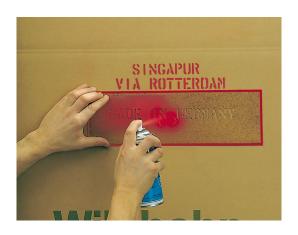

#### Application:

This ink is particularly suitable for marking cardboard boxes, paper sacks and wooden crates, as well as metal drums and plastic containers or similar materials.

### Marking material:

Stencils

# **Processing:**

We recommend holding the spray can approx. 20cm away from the surface and spraying over the stencil a number of times in a crisscross pattern to avoid runs.