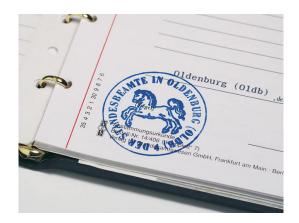

# **CONSTANTA P**

Solvent-based stamping ink developed using highest quality pigments for marking legal documents and cheques as well as certificates and bonds. The special colour pigments cannot be removed subsequently in chemical processes. The CONSTANTA P also has a very high resistance to light, so that the marking does not bleach out.

# **Application:**

We recommend CONSTANTA P for marking legal documents and sworn statements such as certificates or certifications requiring indelible marking.