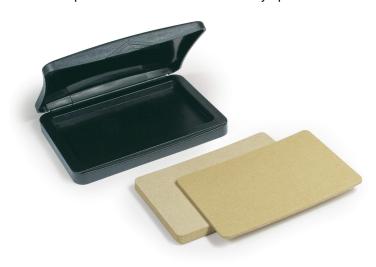

## Steel etching pad

**COLORIS**<sup>®</sup>

Our synthetic COLORIS stamp-pad with its special cotton pad is ideal for highly corrosive special inks Steel etching ink 4726 and Bronze oxide 4727.

## **Properties:**

This highly robust insert makes it possible to have a reservoir that does not immediately disintegrate or harden under highly corrosive conditions, at least for some time.

The high-quality of this cotton fleece also provides a certain amount of protection against acidic splashes, as it has a very firm, smooth surface.

Please request our recommendation in any specific case.

Pads Available: Synthetic box

Cotton pad: Thickness: 5mm Thickness: 2mm

**Pad surface size:** L x W Size 2: approx. 110x70mm Size 3: approx. 80x50mm