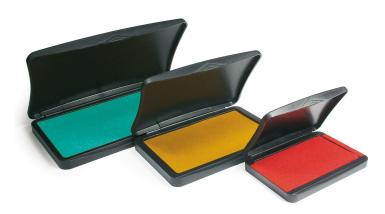

## **Coloris Stamp pad**

This attractive synthetic stamp-pad, ultramodern in design, never fails to impress with its large capacity for all water-based office stamp-pad inks, particularly for our high-quality 4010 ink.

We recommend this stamp-pad for use with so many stamppad inks, that it is not possible to list them all here. Please request our recommendation in any specific case.

Synthetic box (uninked/inked)

Pad surface size: Size 1: approx. 160x90mm Size 2: approx. 110x70mm Size 3: approx. 80x50mm

Colour 4010: Black · Red · Blue · Green · Violet